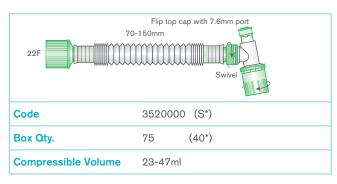

## Superset™ catheter mounts

Superset catheter mounts have a concertina design to allow for complete positioning control.

The design allows the adjustment of compressible volume and the adjustment of length from 70mm to 150mm, excluding connectors.

The range is available with fixed and double swivel elbows and a variety of ports for all applications. For added safety all Intersurgical port caps are fixed to the connectors, to prevent loss or misplacement in use.

Please see page 4 for the guide to ports and caps.

Video available at www.intersurgical.com

(S\*) Add an S to the seven digit code number for the sterile version of this product eg. 5000000S (sterile box quantity is shown in brackets).