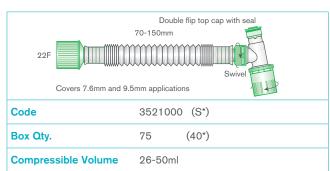

## Superset™ catheter mounts

Superset catheter mounts have a concertina design to allow for complete positioning control.

The design allows the adjustment of compressible volume and the adjustment of length from 70mm to 150mm, excluding connectors.

The range is available with fixed and double swivel elbows and a variety of ports for all applications. For added safety all Intersurgical port caps are fixed to the connectors, to prevent loss or misplacement in use.