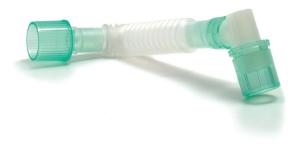

## Superset™ catheter mounts

Superset catheter mounts have a concertina design to allow for complete positioning control.

The design allows the adjustment of compressible volume and the adjustment of length from 70mm to 150mm, excluding connectors.

The range is available with fixed and double swivel elbows and a variety of ports for all applications. For added safety all Intersurgical port caps are fixed to the connectors, to prevent loss or misplacement in use.