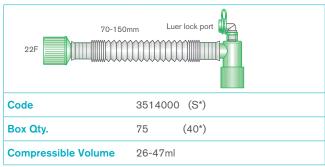

## Superset™ catheter mounts

Superset catheter mounts have a concertina design to allow for complete positioning control.

The design allows the adjustment of compressible volume and the adjustment of length from 70mm to 150mm, excluding connectors.

The range is available with fixed and double swivel elbows and a variety of ports for all applications. For added safety all Intersurgical port caps are fixed to the connectors, to prevent loss or misplacement in use.

Please see page 4 for the guide to ports and caps.

Video available at www.intersurgical.com

(S\*) Add an S to the seven digit code number for the sterile version of this product eg. 5000000S (sterile box quantity is shown in brackets).