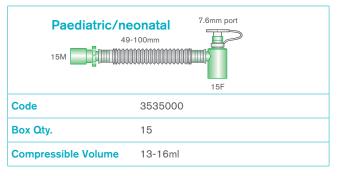

## Superset™ catheter mounts

Superset catheter mounts have a concertina design to allow for complete positioning control.

The design allows the adjustment of compressible volume and the adjustment of length from 70mm to 150mm, excluding connectors.

The range is available with fixed and double swivel elbows and a variety of ports for all applications. For added safety all Intersurgical port caps are fixed to the connectors, to prevent loss or misplacement in use.

Please see page 4 for the guide to ports and caps.

Video available at www.intersurgical.com

(S\*) Add an S to the seven digit code number for the sterile version of this product eg. 5000000S (sterile box quantity is shown in brackets).