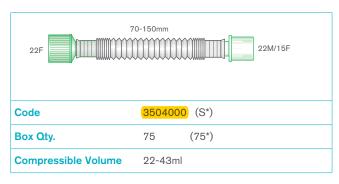

## Superset™ catheter mounts

Superset catheter mounts have a concertina design to allow for complete positioning control.

The design allows the adjustment of compressible volume and the adjustment of length from 70mm to 150mm, excluding connectors.

The range is available with fixed and double swivel elbows and a variety of ports for all applications. For added safety all Intersurgical port caps are fixed to the connectors, to prevent loss or misplacement in use.

Please see page 4 for the guide to ports and caps.

Video available at www.intersurgical.com

(S\*) Add an S to the seven digit code number for the sterile version of this product eg. 5000000S (sterile box quantity is shown in brackets).