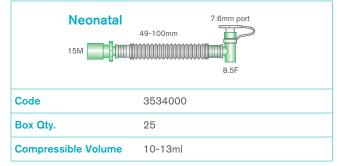

## Superset™ catheter mounts

Superset catheter mounts have a concertina design to allow for complete positioning control.

The design allows the adjustment of compressible volume and the adjustment of length from 70mm to 150mm, excluding connectors.

The range is available with fixed and double swivel elbows and a variety of ports for all applications. For added safety all Intersurgical port caps are fixed to the connectors, to prevent loss or misplacement in use.