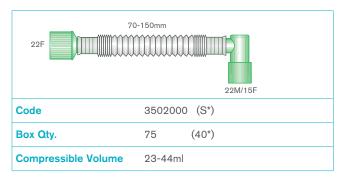

## Superset™ catheter mounts

Superset catheter mounts have a concertina design to allow for complete positioning control.

The design allows the adjustment of compressible volume and the adjustment of length from 70mm to 150mm, excluding connectors.

The range is available with fixed and double swivel elbows and a variety of ports for all applications. For added safety all Intersurgical port caps are fixed to the connectors, to prevent loss or misplacement in use.