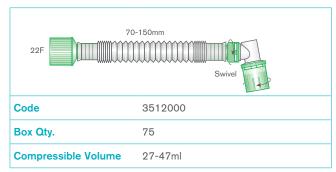

## Superset™ catheter mounts

Superset catheter mounts have a concertina design to allow for complete positioning control.

The design allows the adjustment of compressible volume and the adjustment of length from 70mm to 150mm, excluding connectors.

The range is available with fixed and double swivel elbows and a variety of ports for all applications. For added safety all Intersurgical port caps are fixed to the connectors, to prevent loss or misplacement in use.