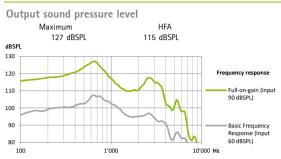

### SlimTube HE 2 cm<sup>3</sup> coupler data

ANSI / ASA S3.22-2014 IEC 60118-0 : 2015

#### General test information

- Specific measurement settings are used. RTS adjustment with volume control
- The device is operating in linear mode
- Low-level expansion is active
- All data obtained are measured with Phonak Target measurement settings