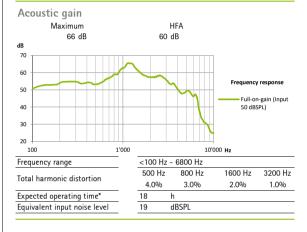

### HE11 680 2 cm<sup>3</sup> coupler data

ANSI / ASA S3.22-2014 IEC 60118-0 : 2015

#### General test information

- Specific measurement settings are used. RTS adjustment with volume control
- The device is operating in linear mode
- Low-level expansion is active
- All data obtained are measured with Phonak Target measurement settings