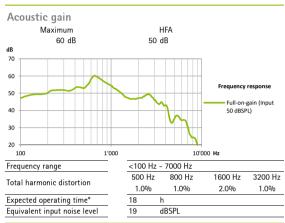

### SlimTube HE 2 cm<sup>3</sup> coupler data

ANSI / ASA S3.22-2014 IEC 60118-0 : 2015

#### General test information

- Specific measurement settings are used. RTS adjustment with volume control
- The device is operating in linear mode
- Low-level expansion is active
- All data obtained are measured with Phonak Target measurement settings