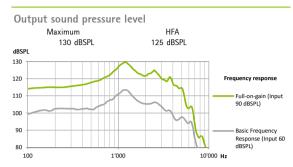

### HE11 680 2 cm<sup>3</sup> coupler data

ANSI / ASA S3.22-2014 IEC 60118-0 : 2015

#### General test information

- Specific measurement settings are used. RTS adjustment with volume control
- The device is operating in linear mode
- Low-level expansion is active
- All data obtained are measured with Phonak Target measurement settings