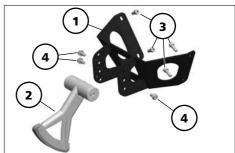

#### Scope of delivery

- (-) 1x Assembly instructions
- (1) 1x Fixing device
- (2) 1x Swivelling arm
- (3) 4x Cylinder screw M8x20
- (4) 3x Cylinder screw M8x16

#### **Assembly**

Mount the bracket (1) with the screws (3) into the frame of the vehicle.

Mount the swivelling arm, according to the steering wheel size (view table) with the screws (4) into the bracket.