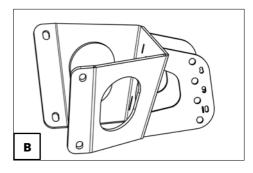

#### **Assembly**

Mount the bracket (1) with the screws (3) into the frame of the vehicle.

Mount the swivelling arm, according to the steering wheel size (view table) with the screws (4) into the bracket.

Afterwards conduct a function test of the curb climbing aid.

| Steering<br>wheel size | Assembly position [B] |
|------------------------|-----------------------|
| 8"                     | 8                     |
| 9"                     | 9                     |
| 10"                    | 10                    |