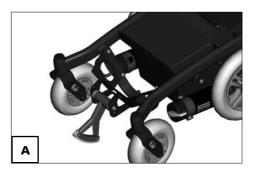

### **Application**

The curb climbing aid serves to overcome obstacles more easily [A].